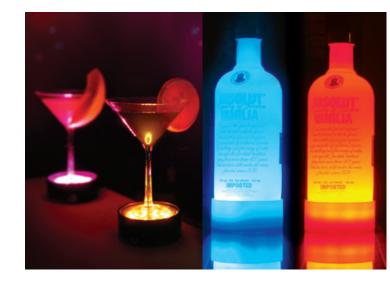

## Suggested Applications

- Contemporary addition to the party table
- Highlight clear spirits
- · Highlight crystal vases or other glass pieces
- · Add colour to display cabinets