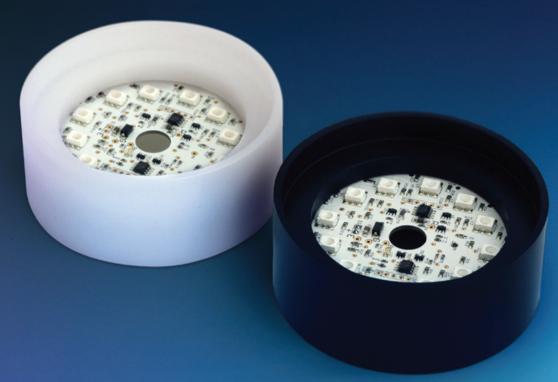

## **ELS Bottle Stand**

Use the ELS Bottle Stand to light up clear, frosted or patterned glass bottles or any range of textured pieces.

Part of the Emblazon Lights® Series, ELS Bottle Stand can be set to any colour you wish. The non-battery (plug-in) version has a touch sensor while the battery-operated (rechargeable) version has a button, allowing two modes of operation: manual colour set and automatic cycling mode.

## **Versions**

- White base plug-in or battery-operated
- Black base plug-in or battery-operated

The battery-operated version can operate for up to 13 hours.

It can be fully recharged overnight using a power plug.

## Specifications

- 91mm (3.58") in diametre
- 38mm (1.50") in height
- Power consumption: 5VDC, 600mA, 3W